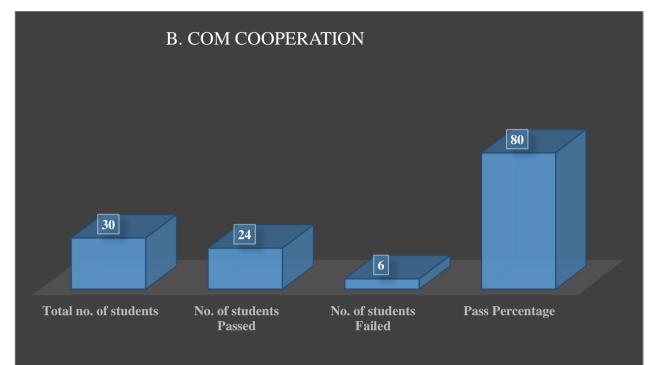

#### **PROGRAMME: B. COM. COOPERATION**

| Program Name                                  | Total no. of students | No. of<br>students<br>Passed | No. of<br>students<br>Failed | Pass<br>Percentage |
|-----------------------------------------------|-----------------------|------------------------------|------------------------------|--------------------|
| <b>B.</b> Com Cooperation                     | 30                    | 24                           | 6                            | 80                 |
| B. Com Computer<br>Application                | 29                    | 8                            | 21                           | 27.59              |
| B. A. History                                 | 36                    | 24                           | 12                           | 66.67              |
| B. Sc Physics                                 | 13                    | 9                            | 4                            | 69.23              |
| B. A. English                                 | 24                    | 19                           | 5                            | 79.16              |
| B. Voc. Tourism and<br>Hospitality Management | 23                    | 13                           | 10                           | 56.52              |
| M. Com Finance                                | 23                    | 10                           | 15                           | 34.78              |
| M. A. History                                 | 28                    | 17                           | 11                           | 60.71              |
| Total                                         | 206                   | 122                          | 84                           | 59.22              |