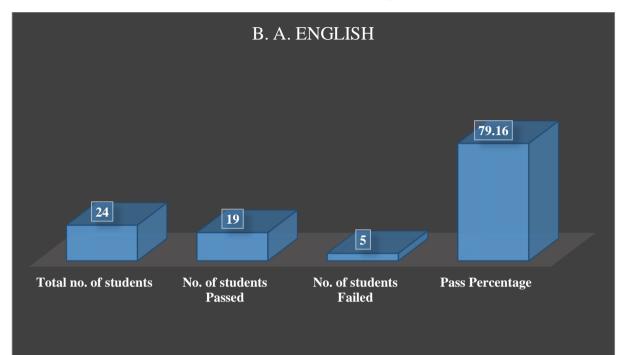

#### **PROGRAMME: B. A. English**

| Program Name                                  | Total no. of students | No. of<br>students<br>Passed | No. of<br>students<br>Failed | Pass<br>Percentage |
|-----------------------------------------------|-----------------------|------------------------------|------------------------------|--------------------|
| B. Com Cooperation                            | 30                    | 24                           | 6                            | 80                 |
| B. Com Computer<br>Application                | 29                    | 8                            | 21                           | 27.59              |
| B. A. History                                 | 36                    | 24                           | 12                           | 66.67              |
| B. Sc Physics                                 | 13                    | 9                            | 4                            | 69.23              |
| B. A. English                                 | 24                    | 19                           | 5                            | 79.16              |
| B. Voc. Tourism and<br>Hospitality Management | 23                    | 13                           | 10                           | 56.52              |
| M. Com Finance                                | 23                    | 10                           | 15                           | 34.78              |
| M. A. History                                 | 28                    | 17                           | 11                           | 60.71              |
| Total                                         | 206                   | 122                          | 84                           | 59.22              |