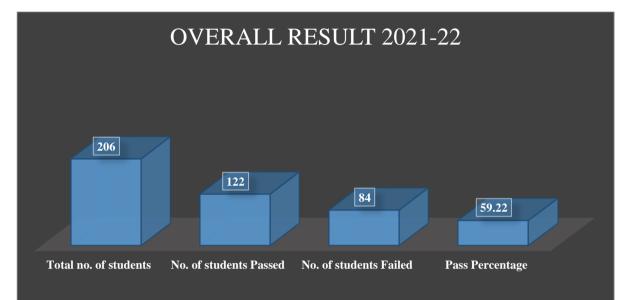

## **Result Analysis- Report 2021-22**

Total Number of Students Appeared: 206

Students Passed: 122

Overall Pass Percentage of the college: **59.22**%

| Program Name                                  | Total no. of students | No. of<br>students<br>Passed | No. of<br>students<br>Failed | Pass<br>Percentage |
|-----------------------------------------------|-----------------------|------------------------------|------------------------------|--------------------|
| B. Com Cooperation                            | 30                    | 24                           | 6                            | 80                 |
| B. Com Computer<br>Application                | 29                    | 8                            | 21                           | 27.59              |
| B. A. History                                 | 36                    | 24                           | 12                           | 66.67              |
| B. Sc Physics                                 | 13                    | 9                            | 4                            | 69.23              |
| B. A. English                                 | 24                    | 19                           | 5                            | 79.16              |
| B. Voc. Tourism and<br>Hospitality Management | 23                    | 13                           | 10                           | 56.52              |
| M. Com Finance                                | 23                    | 10                           | 15                           | 34.78              |
| M. A. History                                 | 28                    | 17                           | 11                           | 60.71              |
| Total                                         | 206                   | 122                          | 84                           | 59.22              |