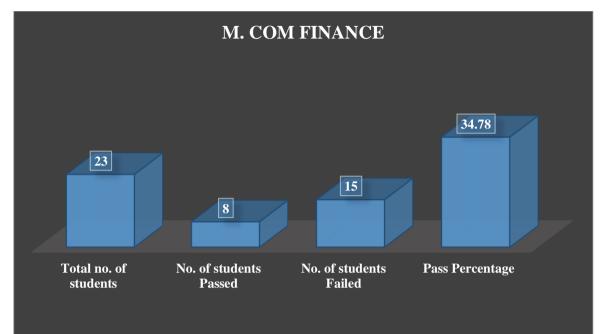

#### **PROGRAMME: M. Com Finance**

| Program Name                                  | Total no. of students | No. of<br>students<br>Passed | No. of<br>students<br>Failed | Pass<br>Percentage |
|-----------------------------------------------|-----------------------|------------------------------|------------------------------|--------------------|
| B. Com Cooperation                            | 30                    | 24                           | 6                            | 80                 |
| B. Com Computer<br>Application                | 29                    | 8                            | 21                           | 27.59              |
| B. A. History                                 | 36                    | 24                           | 12                           | 66.67              |
| B. Sc Physics                                 | 13                    | 9                            | 4                            | 69.23              |
| B. A. English                                 | 24                    | 19                           | 5                            | 79.16              |
| B. Voc. Tourism and<br>Hospitality Management | 23                    | 13                           | 10                           | 56.52              |
| M. Com Finance                                | 23                    | 10                           | 15                           | 34.78              |
| M. A. History                                 | 28                    | 17                           | 11                           | 60.71              |
| Total                                         | 206                   | 122                          | 84                           | 59.22              |