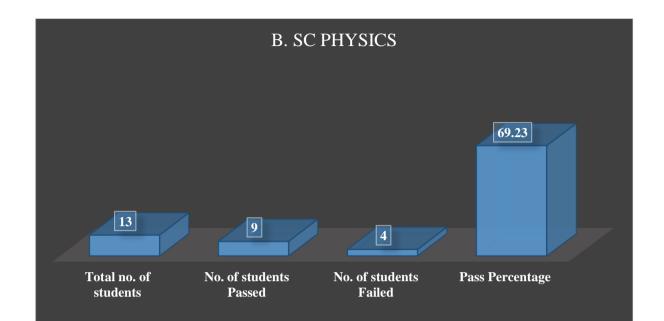

## **PROGRAMME: B. Sc Physics**

| Program Name                                  | Total no. of students | No. of<br>students<br>Passed | No. of<br>students<br>Failed | Pass<br>Percentage |
|-----------------------------------------------|-----------------------|------------------------------|------------------------------|--------------------|
| B. Com Cooperation                            | 30                    | 24                           | 6                            | 80                 |
| B. Com Computer<br>Application                | 29                    | 8                            | 21                           | 27.59              |
| B. A. History                                 | 36                    | 24                           | 12                           | 66.67              |
| B. Sc Physics                                 | 13                    | 9                            | 4                            | 69.23              |
| B. A. English                                 | 24                    | 19                           | 5                            | 79.16              |
| B. Voc. Tourism and<br>Hospitality Management | 23                    | 13                           | 10                           | 56.52              |
| M. Com Finance                                | 23                    | 10                           | 15                           | 34.78              |
| M. A. History                                 | 28                    | 17                           | 11                           | 60.71              |
| Total                                         | 206                   | 122                          | 84                           | 59.22              |