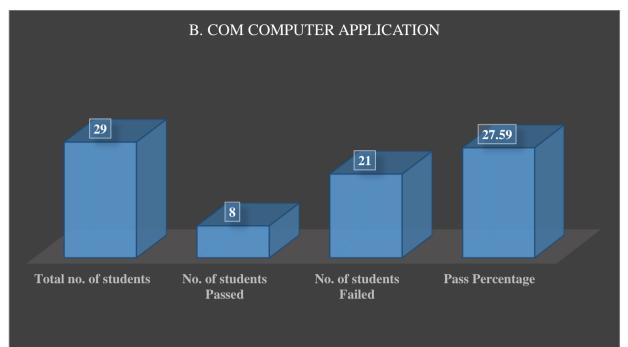

# **PROGRAMME WISE RESULT 2021-22** PROGRAMME: B. COM. COMPUTER APPLICATION

| Program Name                                  | Total no. of students | No. of<br>students<br>Passed | No. of<br>students<br>Failed | Pass<br>Percentage |
|-----------------------------------------------|-----------------------|------------------------------|------------------------------|--------------------|
| B. Com Cooperation                            | 30                    | 24                           | 6                            | 80                 |
| B. Com Computer<br>Application                | 29                    | 8                            | 21                           | 27.59              |
| B. A. History                                 | 36                    | 24                           | 12                           | 66.67              |
| B. Sc Physics                                 | 13                    | 9                            | 4                            | 69.23              |
| B. A. English                                 | 24                    | 19                           | 5                            | 79.16              |
| B. Voc. Tourism and<br>Hospitality Management | 23                    | 13                           | 10                           | 56.52              |
| M. Com Finance                                | 23                    | 10                           | 15                           | 34.78              |
| M. A. History                                 | 28                    | 17                           | 11                           | 60.71              |
| Total                                         | 206                   | 122                          | 84                           | 59.22              |