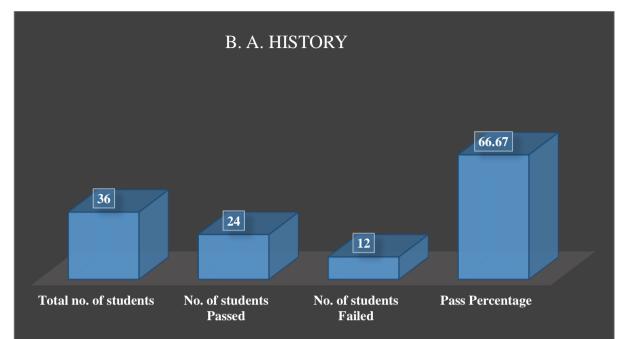

#### **PROGRAMME: B. A. History**

| Program Name                                  | Total no. of students | No. of<br>students<br>Passed | No. of<br>students<br>Failed | Pass<br>Percentage |
|-----------------------------------------------|-----------------------|------------------------------|------------------------------|--------------------|
| B. Com Cooperation                            | 30                    | 24                           | 6                            | 80                 |
| B. Com Computer<br>Application                | 29                    | 8                            | 21                           | 27.59              |
| B. A. History                                 | 36                    | 24                           | 12                           | 66.67              |
| B. Sc Physics                                 | 13                    | 9                            | 4                            | 69.23              |
| B. A. English                                 | 24                    | 19                           | 5                            | 79.16              |
| B. Voc. Tourism and<br>Hospitality Management | 23                    | 13                           | 10                           | 56.52              |
| M. Com Finance                                | 23                    | 10                           | 15                           | 34.78              |
| M. A. History                                 | 28                    | 17                           | 11                           | 60.71              |
| Total                                         | 206                   | 122                          | 84                           | 59.22              |