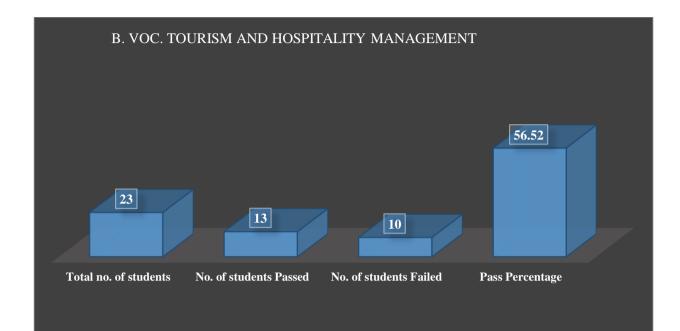

#### **PROGRAMME: B. Voc. Tourism and Hospitality Management**

| Program Name                                  | Total no. of students | No. of<br>students<br>Passed | No. of<br>students<br>Failed | Pass<br>Percentage |
|-----------------------------------------------|-----------------------|------------------------------|------------------------------|--------------------|
| B. Com Cooperation                            | 30                    | 24                           | 6                            | 80                 |
| B. Com Computer<br>Application                | 29                    | 8                            | 21                           | 27.59              |
| B. A. History                                 | 36                    | 24                           | 12                           | 66.67              |
| B. Sc Physics                                 | 13                    | 9                            | 4                            | 69.23              |
| B. A. English                                 | 24                    | 19                           | 5                            | 79.16              |
| B. Voc. Tourism and<br>Hospitality Management | 23                    | 13                           | 10                           | 56.52              |
| M. Com Finance                                | 23                    | 10                           | 15                           | 34.78              |
| M. A. History                                 | 28                    | 17                           | 11                           | 60.71              |
| Total                                         | 206                   | 122                          | 84                           | 59.22              |